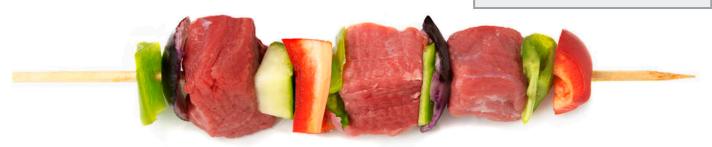

## PRODUCTS SUITABLE FOR SKEWERS AND BROCHETTES

MEAT: Beef, pork, chicken, turkey, lamb, horse...

FISH: Salmon, tuna, hake, monkfish...

VEGETABLES: Peppers, mushrooms, artichoke, tomato, onion, zucchini...

FRUIT: Banana, orange, kiwi-fruit, strawberries, apple, pear, melon, mango, ananas, grapes...