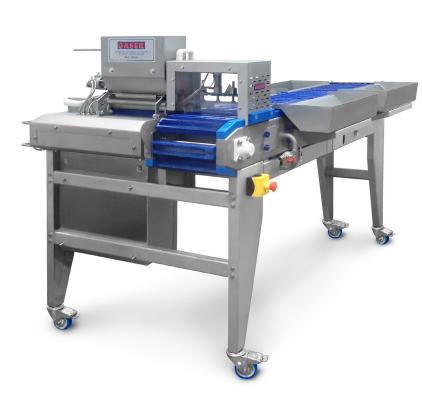

# SK-8000 AUTOMATIC SKEWER MACHINE

MACHINERY FOR THE FOOD INDUSTRY

Fully automatic Machine to produce skewers and brochettes (high production). Different skewer lengths may be used, no need to change mould.

- PRODUCTION: High production skewer machine, fully autonomous, with speed regulator, produces between 600 and 1600 skewers / per hour.
- VERSATILITY / PRECISION: Versatility means possibility to use dices from 22 to 32 mm with the same mould and alternate different products. This machine has a high degree of precision in dosing the skewer as well as inserting it in the product.
- PRODUCT QUALITY: Maximum quality product, handcrafted appearance. Only use wooden skewers.
- SECURITY: This skewer machine has 5 active security elements, 2 emergency stop buttons, flip-top lids with security sensors and polycarbonate protection with entrapment sensor.
- CLEANING: This machine has an automatic cleaning through a sprinkler System in order to make it easier to efficiently clean when product colour changing.

### MACHINERY FOR THE FOOD INDUSTRY

- Made of high-quality stainless steel.
- Pneumatic operation at 6 bars (kg/cm2).
- Air consumption: 20 litres/minute.
- Electric current IPH, 230V, 50/60Hz 0.4 kW
- Pneumatic operation at 6 bars (kg/cm2)
- Acoustic pressure under 60dB (A)
- Dimensions: 2,100 × 1,130 × 1,320 mm
- Weight: 175 Kg