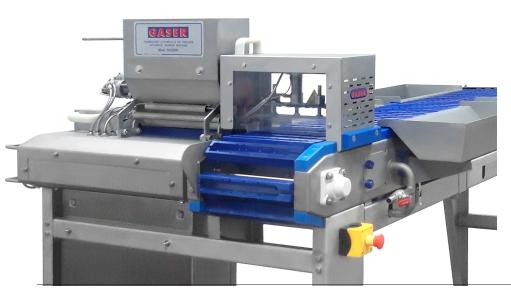

# SK-8000 AUTOMATIC SKEWER MACHINE

MACHINERY FOR THE FOOD INDUSTRY

Fully automatic Machine to produce skewers and brochettes (high production). Different skewer lengths may be used, no need to change mould.

- PRODUCTION: High production skewer machine, fully autonomous, with speed regulator, produces between 600 and 1600 skewers / per hour.
- VERSATILITY / PRECISION: Versatility means possibility to use dices from 22 to 32 mm with the same mould and alternate different products. This machine has a high degree of precision in dosing the skewer as well as inserting it in the product.
- PRODUCT QUALITY: Maximum quality product, handcrafted appearance. Only use wooden skewers.
- SECURITY: This skewer machine has 5 active security elements, 2 emergency stop buttons, flip-top lids with security sensors and polycarbonate protection with entrapment sensor.
- CLEANING: This machine has an automatic cleaning through a sprinkler System in order to make it easier to efficiently clean when product colour changing.

### MACHINERY FOR THE FOOD INDUSTRY

- Made of high-quality stainless steel.
- Pneumatic operation at 6 bars (kg/cm2).
- Air consumption: 20 litres/minute.
- Electric current IPH, 230V, 50/60Hz 0.4 kW
- Pneumatic operation at 6 bars (kg/cm2)
- Acoustic pressure under 60dB (A)
- Dimensions: 2,100 × 1,130 × 1,320 mm
- Weight: 175 Kg