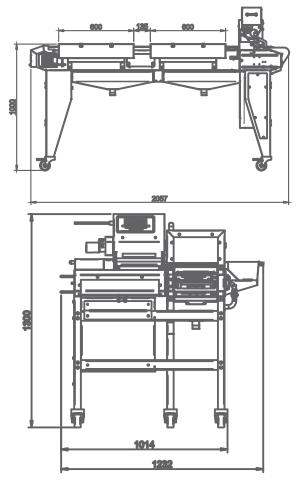

### MACHINERY FOR THE FOOD INDUSTRY

- Made of high-quality stainless steel.
- Pneumatic operation at 6 bars (kg/cm2).
- Air consumption: 20 litres/minute.
- Electric current IPH, 230V, 50/60Hz 0.4 kW
- Pneumatic operation at 6 bars (kg/cm2)
- Acoustic pressure under 60dB (A)
- Dimensions: 2,100 × 1,130 × 1,320 mm
- Weight: 175 Kg