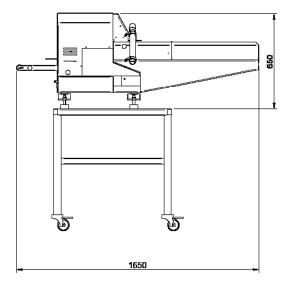

- Can be coupled to any filler (40 mm diameter).
- Forms hamburgers (without paper).
- Produces from 40 up to 60 hamburgers per minute (depending on filler speed and type of mixture).
- Hamburger weight from 20 up to 500 gr (by changing shaper).
- Variable shape (round, square, oval, rectangular). Round hamburgers from 50 up to 140mm.
- Pneumatic operation (consumes 300 litres per minute).
- Working pressure: 6kg / cm2.
- Electrical power consumption: 0,2 kW. (three-phase).
- Dimensions: 1,650 x 650 x 630 mm.
- Weight: 90 Kg.
- Made of stainless steel.