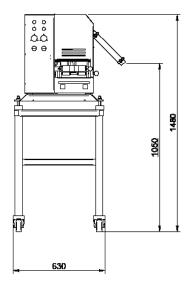

- Can be coupled to any filler (40 mm diameter).
- Forms hamburgers (without paper).
- Produces from 40 up to 60 hamburgers per minute (depending on filler speed and type of mixture).
- Hamburger weight from 20 up to 500 gr (by changing shaper).
- Variable shape (round, square, oval, rectangular). Round hamburgers from 50 up to 140mm.
- Pneumatic operation (consumes 300 litres per minute).
- Working pressure: 6kg / cm2.
- Electrical power consumption: 0,2 kW. (three-phase).
- Dimensions: 1,650 x 650 x 630 mm.
- Weight: 90 Kg.
- Made of stainless steel.