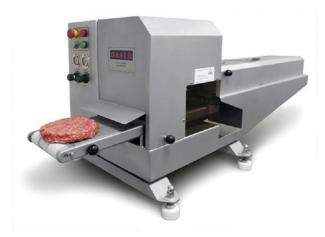

## V-4000-SP AUTOMATIC HAMBURGUER MACHINE

- Can be coupled to any filler (40 mm diameter).
- Forms hamburgers (without paper).
- Produces from 40 up to 60 hamburgers per minute (depending on filler speed and type of mixture).
- Hamburger weight from 20 up to 500 gr (by changing shaper).
- Variable shape (round, square, oval, rectangular). Round hamburgers from 50 up to 140mm.
- Pneumatic operation (consumes 300 litres per minute).
- Working pressure: 6kg / cm2.
- Electrical power consumption: 0,2 kW. (three-phase).
- Dimensions: 1,650 x 650 x 630 mm.
- Weight: 90 Kg.
- Made of stainless steel.