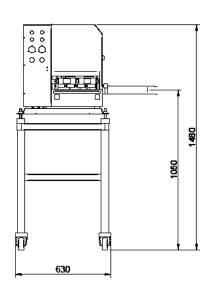

## MACHINERY FOR THE FOOD INDUSTRY

- Can be coupled to any filler (40 mm diameter).
- Highly suitable for continuous filler.
- Produces up to 100 hamburgers per minute (2 per operation).
- Hamburger weight from 25 to 300 gr. (by changing shaper).
- Works without paper.
- Variable shape (round, square, oval, rectangular).
   Round hamburguers from 60 up to 110mm.
- Pneumatic operation at 6 Kg / cm2 (300 litres per minute).
- Electrical power 0,18 kW (three-phase).
- Dimensions: 1,500 x 645 x 630 mm.
- Weight: 125 Kg.
- Made of stainless steel.