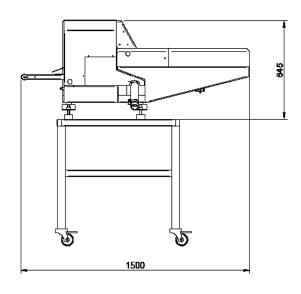

## MACHINERY FOR THE FOOD INDUSTRY

- Can be coupled to any filler (40 mm diameter).
- Highly suitable for continuous filler.
- Produces up to 100 hamburgers per minute (2 per operation).
- Hamburger weight from 25 to 300 gr. (by changing shaper).
- Works without paper.
- Variable shape (round, square, oval, rectangular).
   Round hamburguers from 60 up to 110mm.
- Pneumatic operation at 6 Kg / cm2 (300 litres per minute).
- Electrical power 0,18 kW (three-phase).
- Dimensions: 1,500 x 645 x 630 mm.
- Weight: 125 Kg.
- Made of stainless steel.