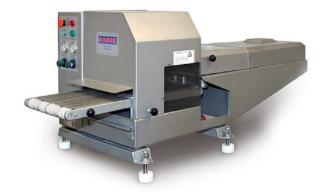

## MACHINERY FOR THE FOOD INDUSTRY

- Can be coupled to any filler (40 mm diameter).
- Highly suitable for continuous filler.
- Produces up to 100 hamburgers per minute (2 per operation).
- Hamburger weight from 25 to 300 gr. (by changing shaper).
- Works without paper.
- Variable shape (round, square, oval, rectangular).
   Round hamburguers from 60 up to 110mm.
- Pneumatic operation at 6 Kg / cm2 (300 litres per minute).
- Electrical power 0,18 kW (three-phase).
- Dimensions: 1,500 x 645 x 630 mm.
- Weight: 125 Kg.
- Made of stainless steel.