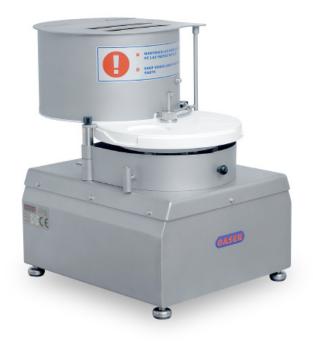

## SUPER-BASIC HAMBURGER FORMER

MACHINERY FOR THE FOOD INDUSTRY

Semi-automatic hamburger former with thickness adjustment and hopper with capacity for 10 Kg of mixture.

- Produces round hamburgers Ø30 to 120mm as well as other shapes.
- Adjustable weight with maximum thickness 15 mm.
- Output: 20 hamburgers / minute.
- Capacity: 10 Kg of mixture.
- Tabletop machine.
- Made of stainless steel.
- Can lay white paper on one side.
- Single-phased, 230V, 50 Hz, 0,38 kW.
- Easy to clean.
- Dimensions: 540 x 450 x 600 mm.
- Weight: 60 Kg.