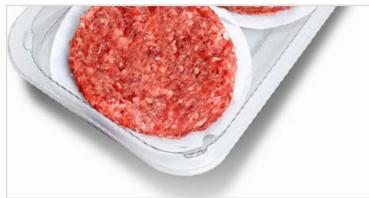

## SUPER-BASIC HAMBURGER FORMER

MACHINERY FOR THE FOOD INDUSTRY

Semi-automatic hamburger former with thickness adjustment and hopper with capacity for 10 Kg of mixture.

- Produces round hamburgers Ø30 to 120mm as well as other shapes.
- Adjustable weight with maximum thickness 15 mm.
- Output: 20 hamburgers / minute.
- Capacity: 10 Kg of mixture.
- Tabletop machine.
- Made of stainless steel.
- Can lay white paper on one side.
- Single-phased, 230V, 50 Hz, 0,38 kW.
- Easy to clean.
- Dimensions: 540 x 450 x 600 mm.
- Weight: 60 Kg.