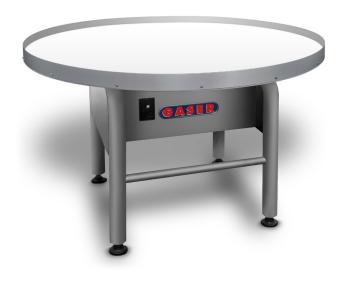

## TURN TABLE 1200-1500-2000

MOTORIZED ROTARY TABLES

## MACHINERY FOR THE FOOD INDUSTRY

Rotary table to facilitate collection after exiting the breading machine or the frying line.

- Made of stainless steel.
- Upper working zone made of polythene for food products or stainless steel.
- Diameter at choice 1.200 mm, 1.500 mm or 2.000 mm.
- Adjustable height: 850 mm.
- Speed rotation: 10 rpm.
- Power: 0,12 kW.
- Rotary turntable 1.200 mm with polythene upper working zone.
- Rotary turntable 1.500 mm with stainless steel upper working zone.
- Rotary turntable 2.000 mm with stainless steel upper working zone.