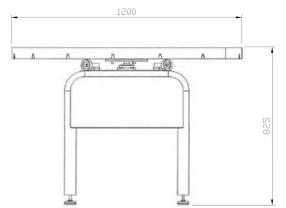

## MACHINERY FOR THE FOOD INDUSTRY

Rotary table to facilitate collection after exiting the breading machine or the frying line.

- Made of stainless steel.
- Upper working zone made of polythene for food products or stainless steel.
- Diameter at choice 1.200 mm, 1.500 mm or 2.000 mm.
- Adjustable height: 850 mm.
- Speed rotation: 10 rpm.
- Power: 0,12 kW.
- Rotary turntable 1.200 mm with polythene upper working zone.
- Rotary turntable 1.500 mm with stainless steel upper working zone.
- Rotary turntable 2.000 mm with stainless steel upper working zone.