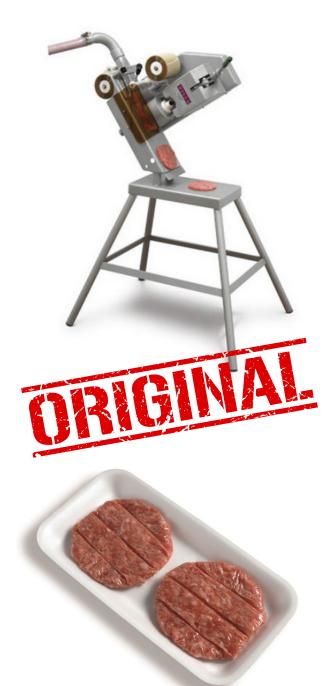

## S-1100 SEMI-AUTOMATIC HAMBURGER MACHINE

## MACHINERY FOR THE FOOD INDUSTRY

Semi-automatic hamburger machine for round and oval productions.

- Can be connected to any filler (outside diameter of output 30 mm).
- Lays cellophane on both sides autocatically and cuts it to the same shape as the hamburger.
- Produces 108 mm round hamburgers or 122 mm x
  90 mm oval hamburgers, as ordered.
- Produces from 20 to 40 hamburgers per minute (depending on filler speed and skill in operating).
- Hamburger weight from 60 to 130 grammes (thickness can be adjusted using a screw).
- Uses rolls of cellophane.
- Does not required electrical power.
- Easy to clean.
- Measurements 600 mm x 200 mm x 450 mm.
- Weight 18 Kg.
- Made of stainless steel.