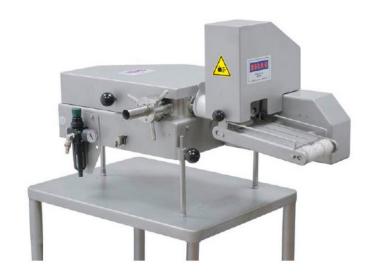

## MACHINERY FOR THE FOOD INDUSTRY

Automatic croquette and meatball former machine that may be coupled to any filler with simple or double product output and may also be connected to a batter & breading machine.

- Can be coupled to any filler (output outer diameter 30mm)
- Produces up to 7500 meatballs per hour (depending on filler speed and type of mixture).
   Weight can be modified by changing the shaper (15,20,25,30,35,40,50,60 gr.)
- Produces up to 10.000 croquettes per hour (chaniging the shaper and the output tube varies the weight) up to 50 gr.; with weights of less than 30 gr., the output can be double.
- Pneumatic operation at 6 Kg / cm2.
- Air consumption 150 liters per minute.
- Tabletop machine.
- Very easy to clean.
- Does not require electrical power.
- Weight of the machine with croquette former: 38
  Kg.
- Dimensions: 860x 440 x 355 mm.
- Made of stainless steel.