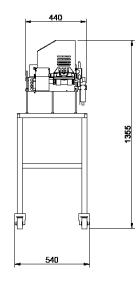

- Can be coupled to any filler (output outer diameter 30mm)
- Produces up to 7500 meatballs per hour (depending on filler speed and type of mixture).
   Weight can be modified by changing the shaper (15,20,25,30,35,40,50,60 gr.)
- Produces up to 10.000 croquettes per hour (chaniging the shaper and the output tube varies the weight) up to 50 gr.; with weights of less than 30 gr., the output can be double.
- Pneumatic operation at 6 Kg / cm2.
- Air consumption 150 liters per minute.
- Tabletop machine.
- Very easy to clean.
- Does not require electrical power.
- Weight of the machine with croquette former: 38
  Kg.
- Dimensions: 860x 440 x 355 mm.
- Made of stainless steel.