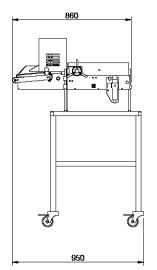

- Can be coupled to any filler (output outer diameter 30mm)
- Produces up to 7500 meatballs per hour (depending on filler speed and type of mixture).
   Weight can be modified by changing the shaper (15,20,25,30,35,40,50,60 gr.)
- Produces up to 10.000 croquettes per hour (chaniging the shaper and the output tube varies the weight) up to 50 gr.; with weights of less than 30 gr., the output can be double.
- Pneumatic operation at 6 Kg / cm2.
- Air consumption 150 liters per minute.
- Tabletop machine.
- Very easy to clean.
- Does not require electrical power.
- Weight of the machine with croquette former: 38
  Kg.
- Dimensions: 860x 440 x 355 mm.
- Made of stainless steel.