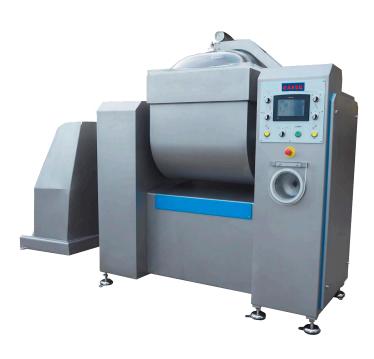

## A-300 L-V VACUUM KNEADER-MIXER

300 liter vacuum mixer to improve the organoleptic properties of the product and achieve optimal conservation. Exclusive "T" shaped blade design for a perfect mix and massage.

- Capacity: 300L
- Lid with hydraulic system.
- Built-in Vacuum Generator.
- Busch Vacuum Pump 25m3/h
- Blade motor: 2.2 kW
- Reducer: output shaft 50 m/m
- Hydraulic: 1.1 kw
- Collection of solids and built-in dust particle filter.
- Automatic vacuum level maintenance system.
- Exclusive paddle design in the form of "T",
  Designed for a perfect mixture and massage.
- Hydraulic dump of the tank.
- 7-touch color touch screen, programming in automatic mode and status display.
- Manual selectors for manual control of kneading.
- Hydraulic lift for 200L cutter cart