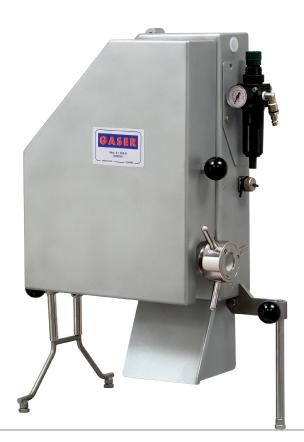

## S-1500-P AUTOMATIC MEATBALLS FORMER

the product.

Tabletop pneumatic meatballs former (different weights), can be connected to any filler with a maximum output of 7,500 meatballs per hour depending on

## **TECHNICAL FEATURES**

- Can be coupled to any filler (outside diameter of output 30mm).
- Changing the shaper varies the weight (7,12,15,20, 25,30 or 35 gr).
- Pneumatic operation at 6kg / cm2.
- Air consumption 150 litres per minute.
- Tabletop machine.
- Very easy to clean.
- Electrical power not required.
- Dimensions: 450 x 200 x 600mm.
- Machine weight: 25 kg
- Made of stainless steel.